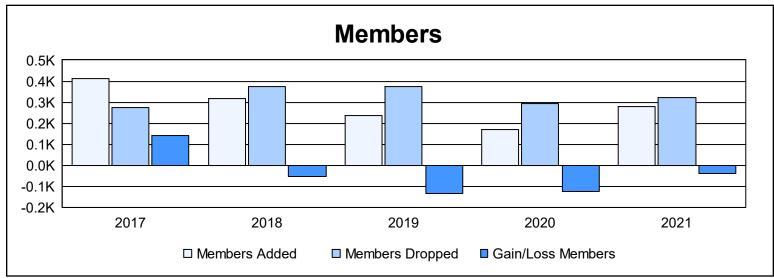

District 1 A As of June 2021 Cumulative

| Year      | New<br>Clubs | Dropped<br>Clubs | Gain/<br>Loss<br>Clubs | New<br>Members | Charter<br>Members | Reinstate<br>Members | Transfer<br>Members | Total<br>Member<br>Added | Total<br>Members<br>Dropped | Gain/<br>Loss<br>Members |
|-----------|--------------|------------------|------------------------|----------------|--------------------|----------------------|---------------------|--------------------------|-----------------------------|--------------------------|
| 2016-2017 | 5            | 1                | 4                      | 252            | 141                | 15                   | 6                   | 414                      | 275                         | 139                      |
| 2017-2018 | 3            | 2                | 1                      | 210            | 80                 | 12                   | 16                  | 318                      | 373                         | -55                      |
| 2018-2019 | 1            | 5                | -4                     | 166            | 33                 | 32                   | 7                   | 238                      | 372                         | -134                     |
| 2019-2020 | 0            | 2                | -2                     | 159            | 3                  | 7                    | 0                   | 169                      | 292                         | -123                     |
| 2020-2021 | 3            | 2                | 1                      | 146            | 108                | 20                   | 7                   | 281                      | 321                         | -40                      |
| Average   | 2            | 2                | 0                      | 187            | 73                 | 17                   | 7                   | 284                      | 327                         | -43                      |